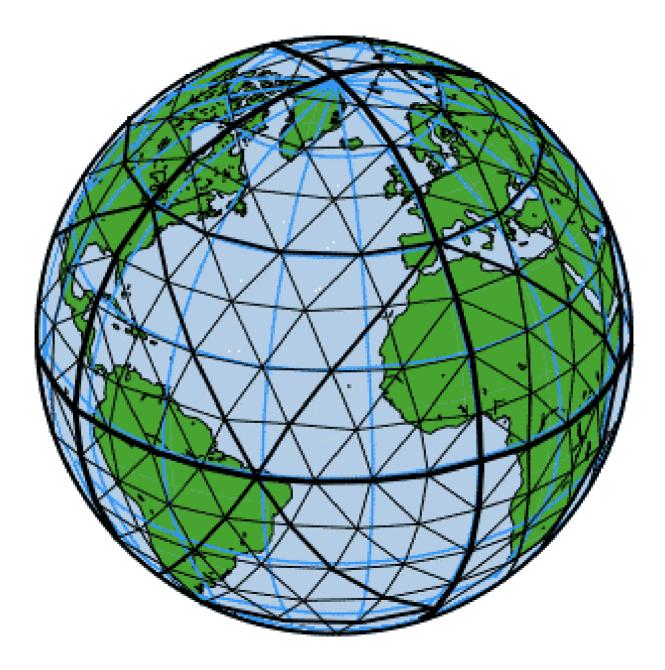

Octahedron: 1 base 8 digit plus unlimited base 4 digits

Discrete global grid based on the Icosahedron (20 triangles, 1:4 recursive subdivision)

Ross Heikes and David Randall, Colorado State University

### Construction of a simple Icosahedral grid

- a) Suppose we have an icosahedron inscribed inside of a unit sphere.
- b) Bisecting each edge forms 30 new vertices, and partitions each equilateral face into four pieces.
- c) Project the new vertices onto the unit sphere.
- d) Bisect and partition again.
- e) Project again.
- f) And so on.... The result is a sequence of polyhedrons that increasingly approximate the sphere.