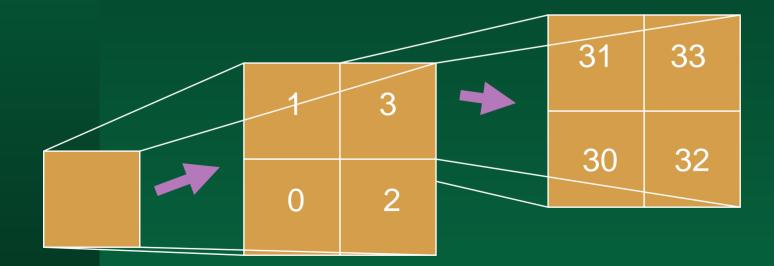

## The quadtree

### Recursive subdivision

### variable depth depending on local detail