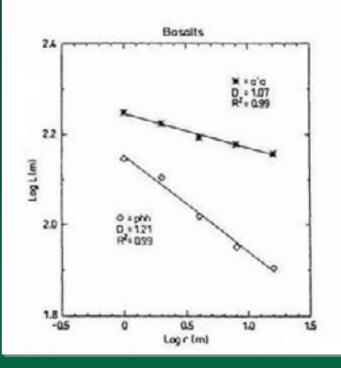

## **The LS ratio**

Computer screen - 1000 Digital camera - 1500 Remotely sensed scene - 3000 Paper map - 5000 Dimensionless  $Log_{10}L/S$  in range 3-4 Human eye - 10,000