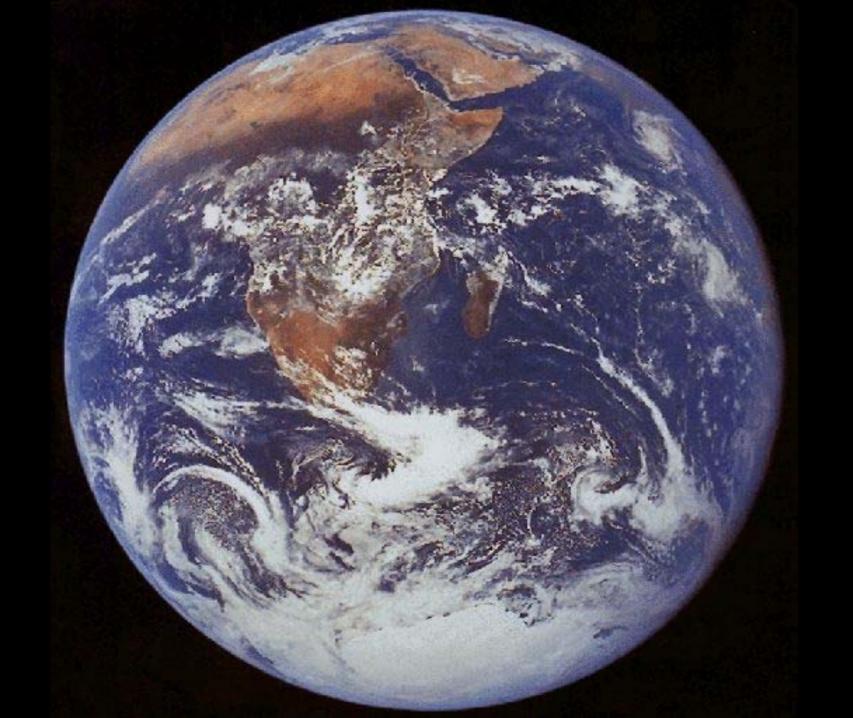

# **Standard coding schemes**

Music: MIDI, MP3
Images: JPEG, TIFF, GIF
FAX: CCITT
Text: ASCII
Planet Earth: ?

Cape St Vincent: Visit one of Europe's most famous lighthouses. All shipping between the Mediterranean and the North Atlantic passes here

Imagery courtesy of WorldSat Intl. Inc.