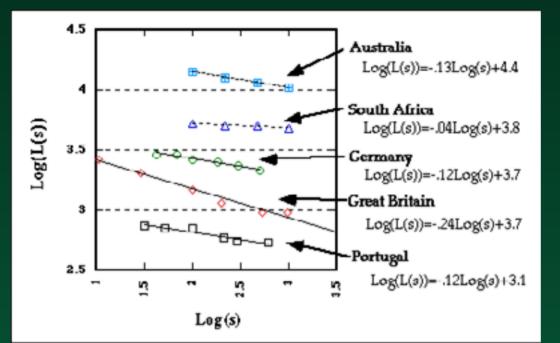

## **The LS ratio**

Computer screen - 1000 Digital camera - 1500 Remotely sensed scene - 3000 Paper map - 5000 Dimensionless  $Log_{10}L/S$  in range 3-4 Human eye - 10,000