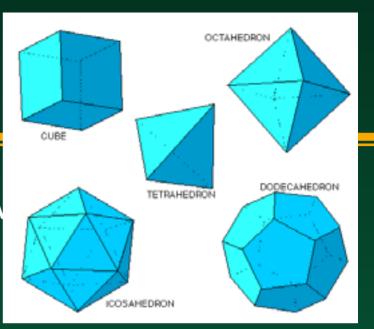

# **Grids on the globe**

- Impossible to tile a curv squares
- Five Platonic solids
  - tetrahedron: 4 triangles
  - cube: 6 squares
  - octahedron: 8 triangles
  - dodecahedron: 12 pentagons
  - icosahedron: 20 triangles