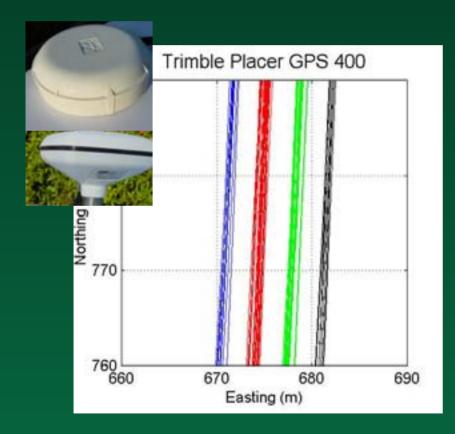

## **The LS ratio**

Computer screen - 1000 Digital camera - 1500 Remotely sensed scene - 3000 Paper map - 5000 Dimensionless  $Log_{10}L/S$  in range 3-4 Human eye - 10,000