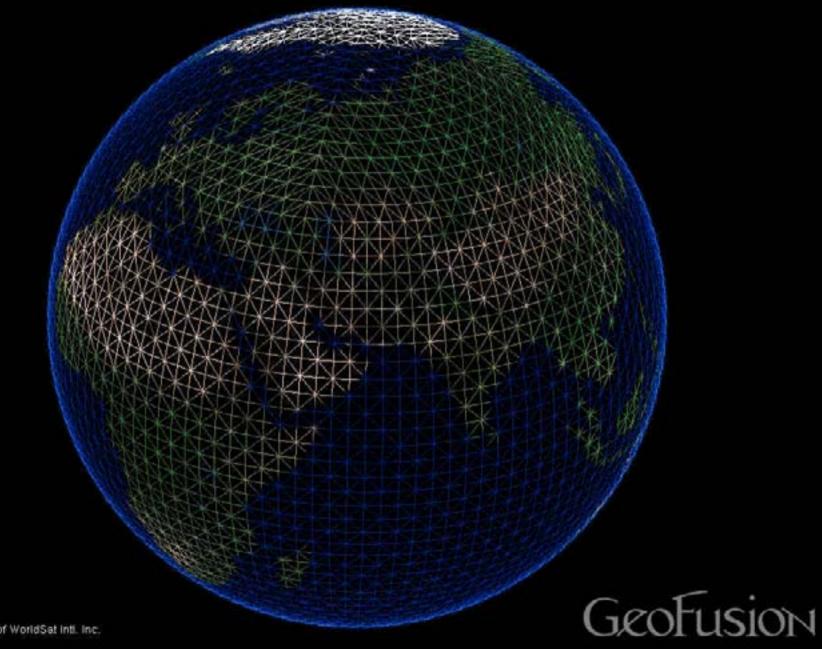

Octahedron: 1 base 8 digit plus unlimited base 4 digits

Discrete global grid based on the Icosahedron (20 triangles, 1:4 recursive subdivision)

Ross Heikes and David Randall, Colorado State University

Imagery courtesy of WorldSat Intl. Inc.