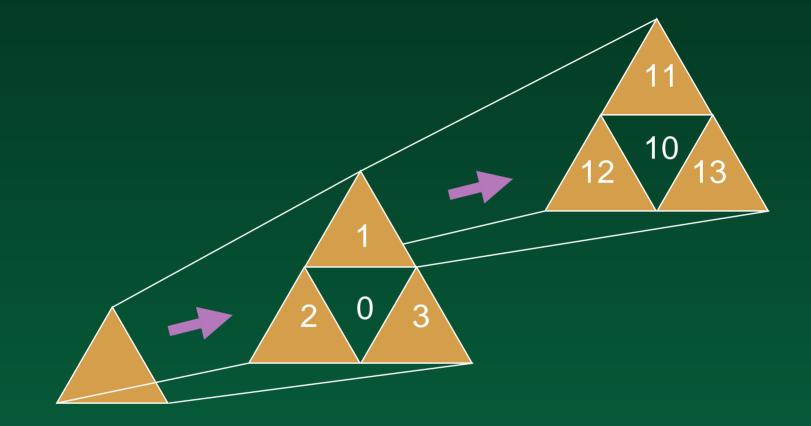

Octahedron: 1 base 8 digit plus unlimited base 4 digits

Discrete global grid based on the Icosahedron (20 triangles, 1:4 recursive subdivision)

Ross Heikes and David Randall, Colorado State University

### Construction of a simple Icosahedral grid

- a) Suppose we have an icosahedron inscribed inside of a unit sphere.
- b) Bisecting each edge forms 30 new vertices, and partitions each equilateral face into four pieces.
- c) Project the new vertices onto the unit sphere.
- d) Bisect and partition again.
- e) Project again.
- f) And so on.... The result is a sequence of polyhedrons that increasingly approximate the sphere.