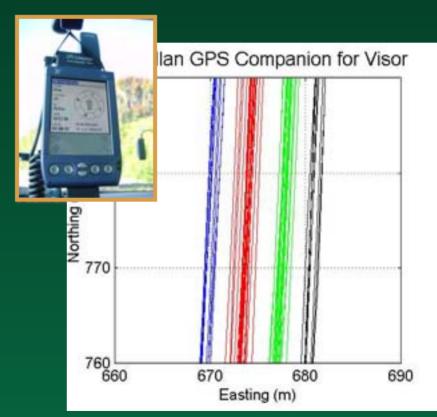

## **The LS ratio**

Computer screen - 1000 Digital camera - 1500 Remotely sensed scene - 3000 Paper map - 5000 Dimensionless  $Log_{10}L/S$  in range 3-4 Human eye - 10,000