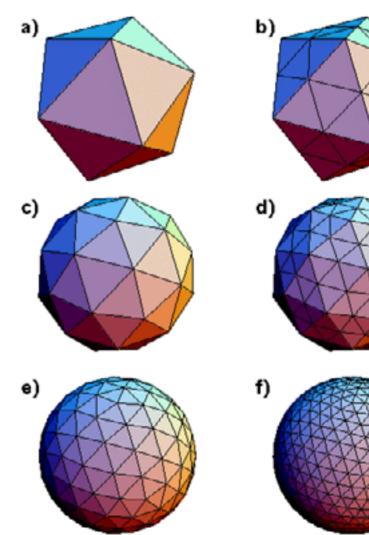

# **Grids on the globe**

- Impossible to tile a curv squares
- Five Platonic solids
  - tetrahedron: 4 triangles
  - cube: 6 squares
  - octahedron: 8 triangles
  - dodecahedron: 12 pentagons
  - icosahedron: 20 triangles

### Construction of a simple Icosahedral grid

- a) Suppose we have an icosahedron inscribed inside of a unit sphere.
- b) Bisecting each edge forms 30 new vertices, and partitions each equilateral face into four pieces.
- c) Project the new vertices onto the unit sphere.
- d) Bisect and partition again.
- e) Project again.
- f) And so on.... The result is a sequence of polyhedrons that increasingly approximate the sphere.